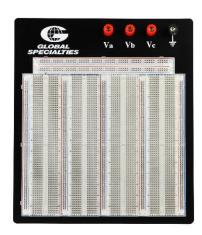

## PB-326T

## **Transparent 3220 Tie-Point Breadboard**

Externally
Powered
Breadboards

Nickel plated phosphor bronze contacts

**ABS plastic** 

Aluminum backplate

| Specifications         |                    |
|------------------------|--------------------|
| Туре                   | Externally Powered |
| Tie-Points             | 3220               |
| Terminal Clips         | 644                |
| Breadboard<br>Material | Transparent ABS    |
| Spring Clip            | Nickel plated      |
| Material               | phosphor bronze    |
| Length                 | 21 cm              |
| Width                  | 24 cm              |
| Depth                  | 2.5 cm             |
| Weight                 | 606 g              |
| Assembly               | NA                 |
| Backplate              | Aluminum           |
| Binding Posts          | 4                  |
| Current Capacity       | 1.5 A, 36 V        |
| 16-Pin IC capacity     | 28                 |
| Stand                  | Rubber feet        |