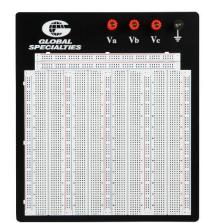

## PB-104E

## Externally Powered 3060 Tie-Point Breadboard

| Specifications         |                       |
|------------------------|-----------------------|
| Туре                   | Externally<br>Powered |
| Tie-Points             | 3060                  |
| Terminal Clips         | 612                   |
| Breadboard<br>Material | ABS                   |
| Spring Clip            | Nickel plated         |
| Material               | phosphor bronze       |
| Length                 | 21 cm                 |
| Width                  | 24 cm                 |
| Depth                  | 2.5 cm                |
| Weight                 | 595 g                 |
| Assembly               | Some required         |
| Backplate              | Aluminum              |
| Binding Posts          | 4                     |
| Current Capacity       | 1.5 A, 36 V           |
| 16-Pin IC capacity     | 32                    |
| Stand                  | Rubber feet           |

Contact: Industrial Process Measurement, Inc. 3910 Park Avenue, Unit 7 Edison, NJ 08820 732-632-6400 support@instrumentation2000.com http://www.instrumentation2000.com

Externally Powered Breadboards

Nickel plated phosphor bronze contacts

**ABS** plastic

Aluminum backplate

© 2014 Global Specialties V20141122