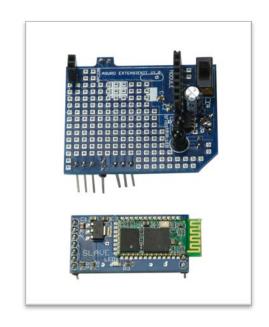

## **BT3 Capabilities:**

Read and transfer data to and from a PC or Android phone

Cruise around via Android phone control

ARX with BT3

#### Features:

- Max 15 Meter (Transmit Class 2)
- 1200 to 115200 baud
- QFSK Modulation
- Auto Reconnect
- Sensitivity: 80 dBm
- 1.8V 3.6V I/O Voltage
- 3.15 3.3V Supply Voltage
- 2.4 GHz On-Board Antenna

### Overview:

The Wireless Kit from Global Specialties allows you to install a Bluetooth®\* compatible module on the ARX or the AAR Arduino robots. With this module you can not only communicate via an infrared link with ARX or AAR but also via RF waves and Android smartphones.

This wireless Android control will fully drive your robot via a smartphone. Learn all about wireless communication with this exciting kit.

ARX-BT3 Wireless Kit

Contact:
Industrial Process Measurement, Inc.
3910 Park Avenue, Unit 7
Edison, NJ 08820
732-632-6400
support@instrumentation2000.com
http://www.instrumentation2000.com