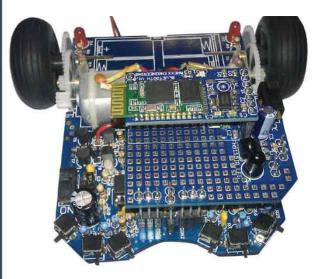

## **BT3 Capabilities:**

Read and transfer data to and from a PC or Android phone

Cruise around via Android phone control

ARX with BT3

### Overview:

The Wireless Kit from Global Specialties allows you to install a Bluetooth®\* compatible module on the ARX or the AAR Arduino robots. With this module you can not only communicate via an infrared link with ARX or AAR but also via RF waves and Android smartphones.

This wireless Android control will fully drive your robot via a smartphone. Learn all about wireless communication with this exciting kit.

ARX-BT3 Wireless Kit

Contact:
Industrial Process Measurement, Inc.
3910 Park Avenue, Unit 7
Edison, NJ 08820
732-632-6400
support@instrumentation2000.com
http://www.instrumentation2000.com