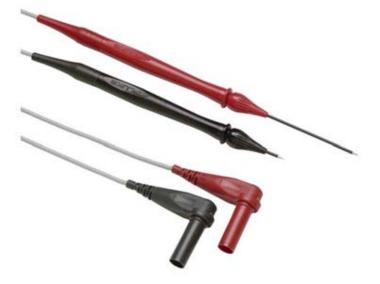

## Fluke TL40 Retractable Tip Test Lead Set

## **Key features**

- One pair (red, black) of test leads with sharp needle point tips adjustable to desired length from 0 to 76 mm
- Extra hard probe tips to provide long service life
- Flexible silicone insulated test leads
- CAT II 600 V, 3 A rating
- One year warranty