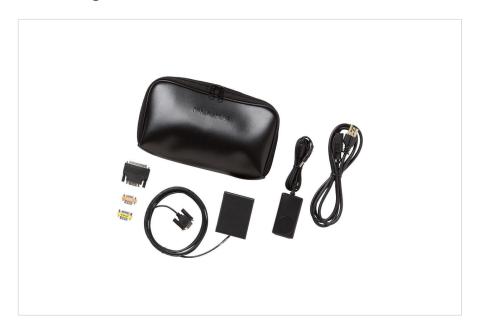

#### Fluke 700PCK

Pressure Calibration Kit

Included: The kit consists of a power supply, an interface adapter, appropriate cables, and Fluke 700PC Pressure Module Calibration Software.

Warranty: One year