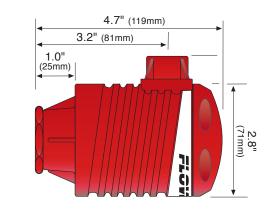

## Dimensions

## **Specifications**

| Supply voltage:                     | 120 / 240 VAC, 50-60 Hz   |
|-------------------------------------|---------------------------|
| Supply voltage:                     | 5 watts maximum           |
| Consumption:                        |                           |
| Sensor inputs:                      | LC10: (1) two wire        |
|                                     | level switch              |
|                                     | LC11: (2) two wire        |
|                                     | level switches            |
| Sensor supply:                      | 13.5 VDC @ 27 mA          |
| LED indication:                     | Sensor, power & relay     |
| Strobe type:                        | -10X1: N/A                |
|                                     | -10X2: Xenon tube         |
| Strobe flash:                       | -10X1: N/A                |
|                                     | -10X2: (1) per second     |
| Contact type:                       | LC10: (1) SPDT relay      |
|                                     | LC11: (1) SPDT relay,     |
|                                     | latching                  |
| Contact rating:                     | 250 VAC @ 16A             |
| Contact output:                     | Selectable NO / NC        |
| Contact delay:                      | 0-60 seconds              |
| Contact latch:                      | LC10: N/A                 |
|                                     | LC11: Selectable ON / OFF |
| Ambient temp.:                      | F: -40° to 158°           |
|                                     | C: -40° to 70°            |
| Enclosure rating:                   | NEMA 4X (IP65)            |
| Enclosure mat.:                     | -10X1: PP, UL94VO         |
|                                     | -10X2: PP, UL94VO & PC    |
| Conduit entrance: 1/2 NPT           |                           |
| Enclosure mount: 3/4" NPT (3/4" Rp) |                           |
| Classification:                     | General purpose           |
| Compliance:                         | CE                        |
| Approvals:                          | CSA, LR 79326             |
|                                     |                           |