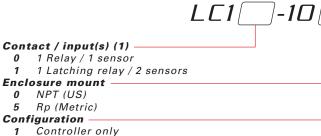

| LC11: Selectable ON / OFF |
| Ambient temp.:                      | F: -40° to 158°           |
|                                     | C: -40° to 70°            |
| Enclosure rating:                   | NEMA 4X (IP65)            |
| Enclosure mat.:                     | -10X1: PP, UL94VO         |
|                                     | -10X2: PP, UL94VO & PC    |
| Conduit entrance: 1/2 NPT           |                           |
| Enclosure mount: 3/4" NPT (3/4" Rp) |                           |
| Classification:                     | General purpose           |
| Compliance:                         | CE                        |
| Approvals:                          | CSA, LR 79326             |
|                                     |                           |

# Ordering



2 Controller with Strobe Alert

## Dimensions



### Accessories



#### **Strobe Alert**

The controller with Strobe Alert configuration flashes when the relay is energized during a high or low level alarm condition.

#### Notes

 The level controller is compatible with level switch packages (junction box type) and level switch sensors.