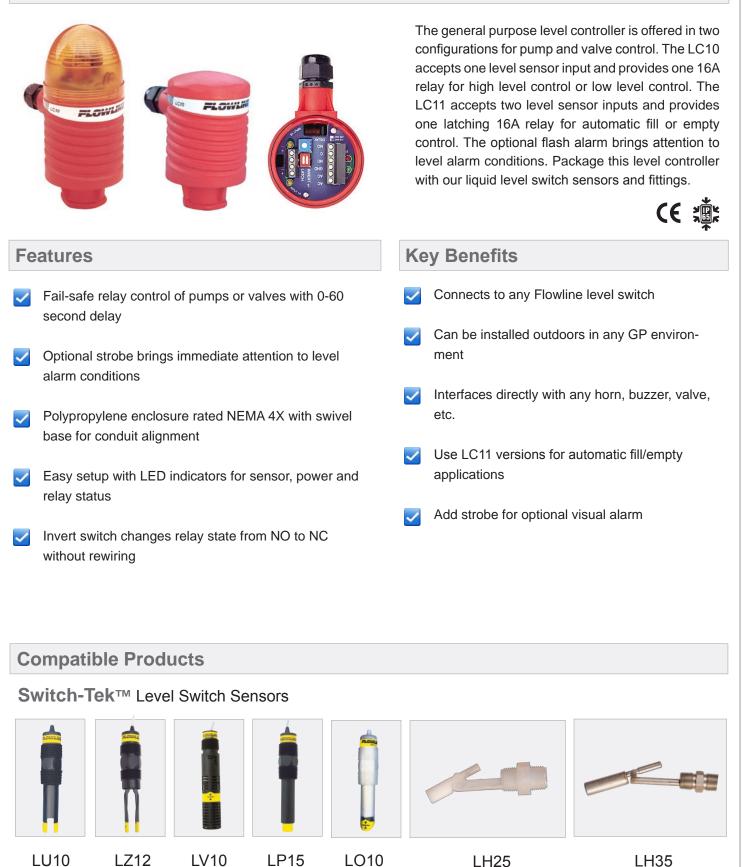

#### **Strobe Alert**

The controller with Strobe Alert configuration flashes when the relay is energized during a high or low level alarm condition.