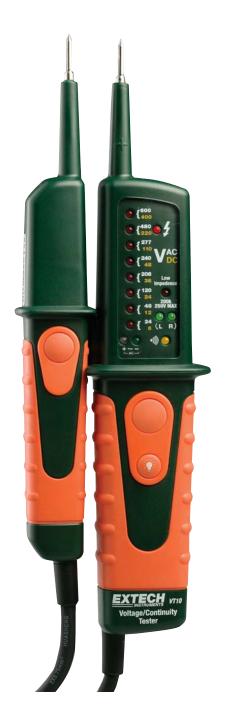

## **Multifunction Voltage Tester**

Voltage, Continuity and Phase Tester with Flashlight; Double molded IP64 housing Continuity Test with audible tone

## **Features:**

- LED AC/DC voltage indication: AC: 24, 48, 120, 208, 240, 277, 480, 600 DC: 6, 12, 24, 36, 48, 110, 220, 400
- Polarity detection with LEDs for positive and negative DC
- Two handed operation for low impedance testing
- · Built-in flashlight for testing in tight areas
- Rubberized double-molded IP64 housing
- Meets EN61243-3 safety rating
- Dimensions: 9.4x3x1.6" (240x78x40mm); Weight: 8.4oz (237g)
- Complete with 2 AAA batteries, protective cap, and pouch case