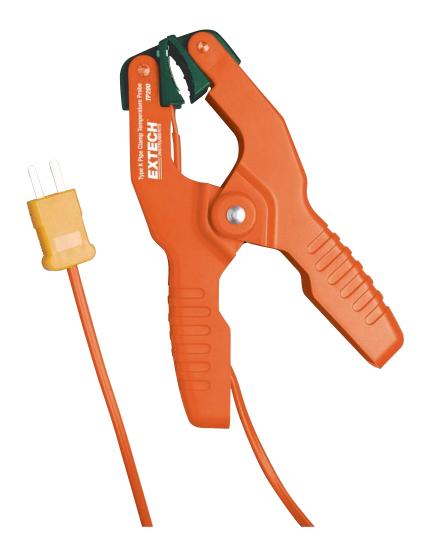

## Type K Pipe Clamp Temperature Probe

Hands-free superheat/subcooling temperature measurement

without the use of tape or Velcro®

## **Features:**

- Spring-loaded jaw for secure grip on pipes from 0.25" (6.35mm) to 1.5" (38mm) diameter
- For use with any Thermometer or MultiMeter with a Type K thermocouple input
- Measurement range: -4 to 200°F (-20 to 93°C)
- Accuracy: ±3.6°F (1.8°C)
- · Complete with attached 36" (0.9m) cable and Type K connector