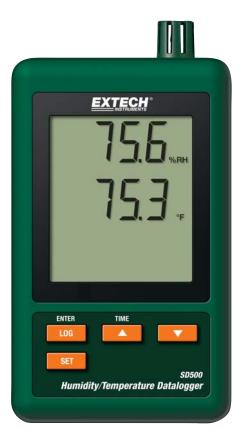

## **Humidity/Temperature Datalogger**

Records data on an SD card in Excel® format

For easy transfer to a PC for analysis

## **Features:**

- Dual LCD simultaneously displays Relative Humidity and Temperature readings
- Datalogger date/time stamps and stores readings on an SD card in Excel® format for easy transfer to a PC
- Selectable data sampling rate: 5, 10, 30, 60, 120, 300, 600 seconds or Auto
- Complete with 6 AAA batteries, 2G SD card, Universal AC Adaptor, and mounting bracket

Patent Pending

| Specifications       | Range                                        | Resolution | Accuracy (%rdg+digits) |
|----------------------|----------------------------------------------|------------|------------------------|
| Temperature          | 32 to 122°F                                  | 0.1°F/°C   | ±1.5°F                 |
|                      | 0 to 50°C                                    |            | ±0.8°C                 |
| Humidity             | 10 to 90%RH                                  | 0.1%RH     | ±4%RH                  |
| Datalogging interval | 5, 10, 30, 60, 120, 300, 600 seconds or Auto |            |                        |
| Memory               | 20M data using a 2G SD card                  |            |                        |
| Dimensions           | 5.2 x 3.1 x 1.3" (132 x 80 x 32mm)           |            |                        |
| Weight               | 9.9oz (282g)                                 |            |                        |