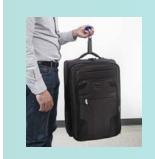

## SC50 Electronic Digital Scale

Extech's portable Electronic Digital Scale makes it convenient to weigh items that won't fit on a flat floor scale, such as your luggage. Battery operated, easy-to-use, touchscreen color display and rugged 9.4" (238mm) strap with metal hook measure up to 110lbs/50kg. Ideal for home, sports, and industrial use.

## **Features**

- 1.6" color LCD with 0.5" digits provides Weight and Tare indication
- 110lbs/50kg with 0.01lb (0.01kg) resolution
- Simple touchscreen Zero and Tare programming
- Automatic 30 seconds Data Hold
- Auto Power Off in 30 seconds
- Overload indicator
- Complete with CR2032 battery, 9.4" (238mm) strap, and metal hook