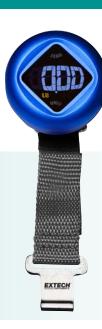

## SC50 Electronic Digital Scale

Extech's portable Electronic Digital Scale makes it convenient to weigh items that won't fit on a flat floor scale, such as your luggage. Battery operated, easy-to-use, touchscreen color display and rugged 9.4" (238mm) strap with metal hook measure up to 110lbs/50kg. Ideal for home, sports, and industrial use.

## **Features**

- 1.6" color LCD with 0.5" digits provides Weight and Tare indication
- 110lbs/50kg with 0.01lb (0.01kg) resolution
- Simple touchscreen Zero and Tare programming
- Automatic 30 seconds Data Hold
- Auto Power Off in 30 seconds
- Overload indicator
- Complete with CR2032 battery, 9.4" (238mm) strap, and metal hook