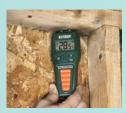

## MO55 Combination Pin/Pinless Moisture Meter

using direct pin method

Measures % of Moisture in sheet Measures relative moisture of rock and other building materials various building materials using non-invasive Pinless Technology

Take quick Moisture measurements on wood and building materials with choice of pin or pinless (non-invasive) method. Easy-to-operate with display icons that indicate the levels of moisture content plus audible alert feature. Ideal for building restoration projects and applications where moisture detection on floors, tiles and under carpets is critical. A must-have tool for analyzing the after-effects of water leakage behind walls and in ceilings.

## **Features**

- · Displays moisture level in wood and building materials such as wall board, sheet rock, cardboard, plaster, concrete, and mortar
- Pinless moisture measurement depth to <1" (25mm)
- Audible Alert Tone rate beeps faster as the moisture level increases
- · Icons display low, medium and high levels of moisture content
- Easy-to-use, compact-sized design