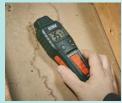

Take quick Moisture measurements on wood and building materials with choice of pin or pinless (non-invasive) method. Easy-to-operate with display icons that indicate the levels of moisture content plus audible alert feature. Ideal for building restoration projects and applications where moisture detection on floors, tiles and under carpets is critical. A must-have tool for analyzing the after-effects of water leakage behind walls and in ceilings.

## **Features**

- · Displays moisture level in wood and building materials such as wall board, sheet rock, cardboard, plaster, concrete, and mortar
- Pinless moisture measurement depth to <1" (25mm)
- Audible Alert Tone rate beeps faster as the moisture level increases
- · Icons display low, medium and high levels of moisture content
- Easy-to-use, compact-sized design