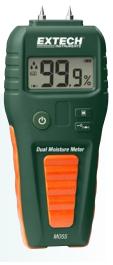

## MO55 Combination Pin/Pinless Moisture Meter

using direct pin method

Measures % of Moisture in sheet Measures relative moisture of rock and other building materials various building materials using non-invasive Pinless Technology

- · Data Hold freezes reading on display
- · Built-in battery level check and measurement verification test
- Auto Power Off conserves battery power
- · Complete with two pins (installed on meter), protective cap, and 9V battery

## Ordering

MO55...... Combination Pin/Pinless Moisture Meter MO50-PINS...... Replacement pins (10 pins)

UPC Code: 793950475058