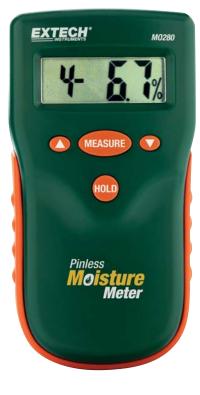

## **Pinless Moisture Meter**

## **Features:**

- · Quickly indicates the moisture content of materials
- Select from 10 wood types and measurement ranges
- LCD displays % moisture of wood or material being tested
- Measurement depth to 0.75" (20mm) below the surface
- Automatic internal test and calibration
- Electro-magnetic testing technology
- Low battery indication
- Complete with 9V battery and pouch case

## **Ordering Information:**

M0280.....Pinless Moisture Meter

| Specifications |                                 |  |
|----------------|---------------------------------|--|
| Sensor Type    | Non-Penetrating                 |  |
| Range          | 0 to 99% (limited by wood type) |  |
| Max Resolution | 0.1%                            |  |
| Dimensions     | 5.4x2.8x1.1" (136x70x28mm)      |  |
| Weight         | 5.5oz (156g)                    |  |