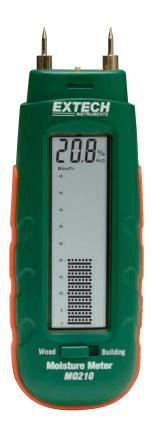

## **Pocket Moisture Meter**

Displays moisture in wood and other building materials

## **Features:**

- 2-in-1 Digital LCD readout and analog bargraph
- · Use on wall board, sheet rock, cardboard, plaster, concrete, and mortar
- Self-contained, pocket sized meter with belt clip
- · Replaceable threaded measurement electrode pins
- · Impact proof housing
- Auto power off conserves battery energy
- Battery operated for on-the-go measurements
- · Built-in battery check and measurement verification test
- · Complete with protective cap, replacement pins, and three CR-2032 button batteries

## **Ordering Information:**

M0210.....Pocket Moisture Meter M0200-PINS .. Replacement pins (50 pins)

| Specifications           |                                    |
|--------------------------|------------------------------------|
| Wood Moisture Range      | 6 to 44%                           |
| Basic Accuracy           | ±1%                                |
| Other Building Materials | 0.2 to 2.0%                        |
| Basic Accuracy           | ±0.1%                              |
| Measurement principle    | Electrical resistance              |
| Electrode length         | 0.3" (8mm)                         |
| Electrode pins           | Integrated, replaceable            |
| Auto Power Off           | After approx. 15 minutes           |
| Operating Temperature    | 32 to 104°F (0 to 40°C)            |
| Operating Humidity       | 85% Relative Humidity maximum      |
| Power supply             | Three CR-2032 button cells         |
| Dimensions               | 5.1 x 1.6 x 1.0" (130 x 40 x 25mm) |
| Weight                   | 3.5 oz (100g)                      |