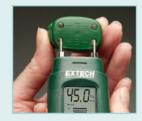

## **Pocket Moisture Meter**

Displays moisture in wood and other building materials

## **Features:**

- 2-in-1 Digital LCD readout and analog bargraph
- · Use on wall board, sheet rock, cardboard, plaster, concrete, and mortar
- Self-contained, pocket sized meter with belt clip
- · Replaceable threaded measurement electrode pins
- · Impact proof housing
- Auto power off conserves battery energy
- Battery operated for on-the-go measurements
- · Built-in battery check and measurement verification test
- · Complete with protective cap, replacement pins, and three CR-2032 button batteries