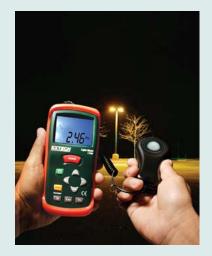

Ideal for measuring parking lot illumination, security lighting, and night ATM areas