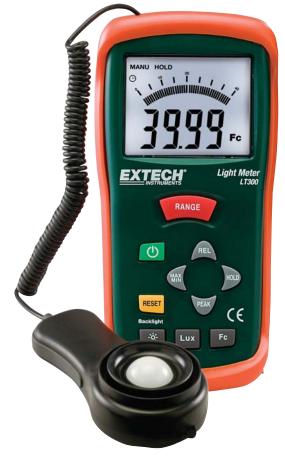

## **Light Meter**

Measures light intensity up to 20,000 Foot-candles or 200,000 Lux With high resolution to 0.01 Fc/Lux

## Features:

- Relative mode indicates change in light levels
- · Peak mode capture highest reading
- Remote light sensor on 12" (305mm) coiled cable - expandable to 24" (609mm)
- Utilizes precision photo diode and color correction filter
- · Cosine and color corrected measurements
- High accuracy of ±(5% reading + 0.5%FS)
- MIN/MAX feature stores maximum and minimum readings
- Data Hold freezes reading in the display
- Large LCD display with analog bargraph
- · Backlight for readings in low light levels
- Dimensions: 5.9 x 2.95 x 1.57" (150 x 75 x 40mm); Weight: 7oz (200g)
- · Complete with 9V battery, light sensor with protective cover, protective holster, and pouch case