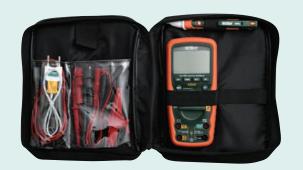

Large soft case conveniently fits meters and accessories for easy storage and transportation.