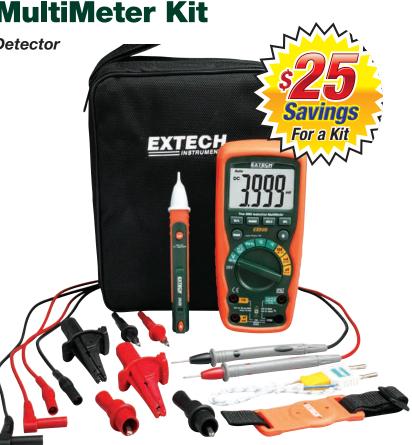

## **Heavy Duty Industrial MultiMeter Kit**

**CAT IV MultiMeter and AC Voltage Detector** With 8 piece test lead kit

## **Kit Includes:**

- Model EX505 Industrial grade, CAT IV-600V, 4000 count display, waterproof, drop-proof, rugged multimeter with True RMS functions
- Model DV25 Dual Range AC Voltage Detector (24 to 1000VAC/100 to 1000VAC) + Flashlight with Audible/ Visual indication, double-molded housing, and CAT IV-1000V safety rating
- Model TL808 8-Piece Professional Test Lead Kit with CAT III-1000V safety rating
- Set of double molded professional test leads
- Type K thermocouple bead probe with Type K to Banana Input Adaptor
- Magnetic hanging strap
- Supplied in a soft carrying case that provides protection and organization for the meters whenever they are needed
- Dimensions: 9.8x8x2" (248x203x51mm); Weight: 1.2lb (544g)