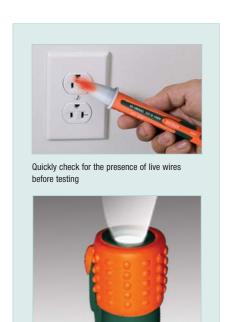

## **NCV Voltage Detector + Flashlight**

Non-contact detection of AC Voltage With built-in flashlight

## **Features:**

- Non-contact detection of AC Voltage from 50 to 1000VAC
- For use on 50/60Hz circuits
- CAT IV-1000V safety rating
- Rugged double-molded housing
- · Tip fits into outlets or against wire insulation testing
- Red LED indicator light
- Built-in bright flashlight with On/Off button
- · Compact size with pocket clip
- 6.25 x 1" (159 x 25mm); 1.5oz (42g)
- Complete with two AAA batteries