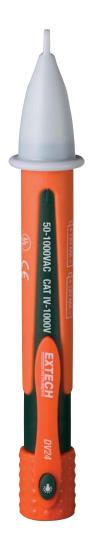

## **NCV Voltage Detector + Flashlight**

Non-contact detection of AC Voltage With built-in flashlight

## **Features:**

- Non-contact detection of AC Voltage from 50 to 1000VAC
- For use on 50/60Hz circuits
- CAT IV-1000V safety rating
- Rugged double-molded housing
- · Tip fits into outlets or against wire insulation testing
- Red LED indicator light
- Built-in bright flashlight with On/Off button
- · Compact size with pocket clip
- 6.25 x 1" (159 x 25mm); 1.5oz (42g)
- Complete with two AAA batteries

## **Ordering Information:**

DV24 ......AC Voltage Detector + Flashlight