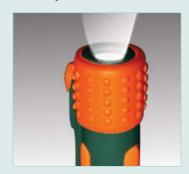

Quickly check for the presence of live wires before testing

Built-in flashlight