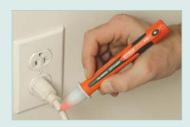

Quickly check for the presence of live wires before testing

Built-in flashlight