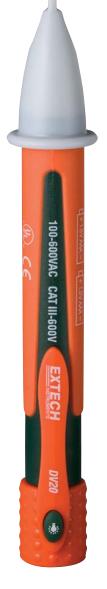

## **AC Voltage Detector/Flashlight**

Non-contact detection of AC Voltage
With built-in flashlight

## **Features:**

- Non-Contact Detection of AC Voltage
- For use on 50/60Hz circuits
- Tip fits into outlets or against wire insulation
- Flashing red LED light and push button ON/OFF
- Locate breaks in power cables
- Convenient size with pocket clip
- Complete with two AAA batteries