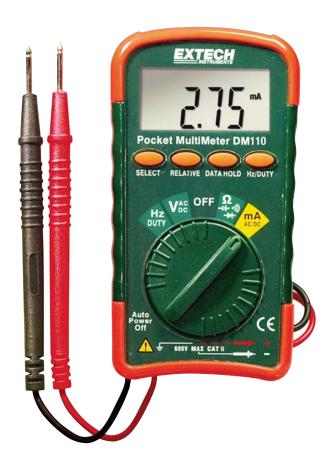

## **Mini Pocket MultiMeter**

**Autoranging with 10 functions including Frequency, Capacitance, and DutyCycle** With Diode Test and Continuity Beeper.

## **Features:**

- Large high contrast 4000 count LCD display
- Auto Power off to conserve battery life
- Autoranging with Relative and Data Hold
- Diode Test and Continuity Beeper
- · Built-in storage compartment for integrated test leads
- Protective rubber holster provides extra protection on the meter
- Over-range and low battery indication
- Complete with test leads, protective holster, one CR 2032 button battery and carrying case

## **Applications:**

- Home wiring projects
- · Testing electrical systems on cars and boats
- Hobby projects

Integrated test leads for accurate readings

**Ordering Information:** 

Includes holster and pouch carrying case for added protection

## DM110 ......Mini Pocket MultiMeter