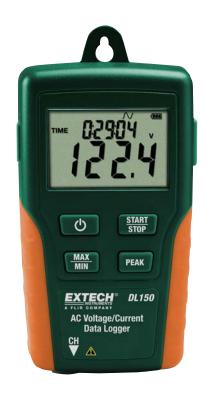

## True RMS AC Voltage/Current Datalogger

Datalog up to 16,350 readings

With user programmable sample rate from 1 second to 24 hours

## **Features:**

- Measure True RMS AC Voltage (600V) or Current (200A)
- · Readings can be downloaded to your PC via the USB interface and analyzed using the included software or exported to a spreadsheet
- LCD indicates time/date, current readings, and Min/Max
- Normal, Peak and Capture (user-specified trigger level) recording modes
- Auto Power off and battery check
- Complete with current clamp, test leads, USB cable, Windows® compatible software, universal AC Adaptor, and four AAA batteries