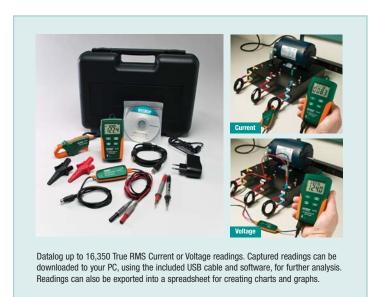

## True RMS AC Voltage/Current Datalogger

Datalog up to 16,350 readings

With user programmable sample rate from 1 second to 24 hours

## **Features:**

- Measure True RMS AC Voltage (600V) or Current (200A)
- · Readings can be downloaded to your PC via the USB interface and analyzed using the included software or exported to a spreadsheet
- LCD indicates time/date, current readings, and Min/Max
- Normal, Peak and Capture (user-specified trigger level) recording modes
- Auto Power off and battery check
- Complete with current clamp, test leads, USB cable, Windows® compatible software, universal AC Adaptor, and four AAA batteries