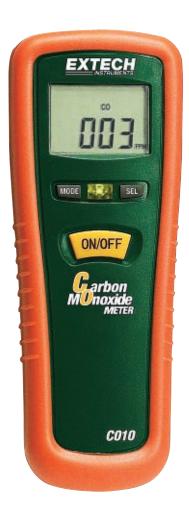

## **Carbon Monoxide (CO) Meter**

Air Safety Checks in all environments Up to 1000ppm

## **Features:**

- · Ergonomic pocket size housing
- One button operation
- · Easy to read 1999 count backlit displays CO levels from 0 to 1000ppm
- Audible alarm starting at 35ppm with continuous beeping when above 200ppm
- · Backlight for low light conditions
- · Max Hold and Data hold buttons
- Auto Power off
- Complete with 9V battery, protective rubber holster, and carrying case

## **Ordering Information:**

CO10 .....Carbon Monoxide (CO) Meter

| Specifications |                                              |
|----------------|----------------------------------------------|
| Range          | 0 to 1000ppm                                 |
| Resolution     | 1ppm                                         |
| Accuracy       | 5% or ±10ppm                                 |
| Sensor Type    | Stabilized electrochemical gas specific (CO) |
| Sensor Life    | 3 years (typical)                            |
| Power          | one 9V battery                               |
| Dimensions     | 6.3 x 2.2 x 1.57" (160 x 56 x 40mm)          |
| Weight         | 6.35oz (180g)                                |