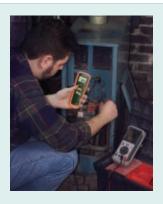

## **Carbon Monoxide (CO) Meter**

Air Safety Checks in all environments Up to 1000ppm

## **Features:**

- · Ergonomic pocket size housing
- One button operation
- · Easy to read 1999 count backlit displays CO levels from 0 to 1000ppm
- Audible alarm starting at 35ppm with continuous beeping when above 200ppm
- · Backlight for low light conditions
- · Max Hold and Data hold buttons
- Auto Power off
- Complete with 9V battery, protective rubber holster, and carrying case

## **Applications:**

- · Ambient air safety checks on residential appliances
- · HVAC service on furnaces and hot water heaters
- Home inspections
- Industrial environments where the accumulation of CO is possible



Ideal for performing service checks on furnaces and hot water heaters

## **Ordering Information:**

CO10 .....Carbon Monoxide (CO) Meter



| Specifications |                                              |
|----------------|----------------------------------------------|
| Range          | 0 to 1000ppm                                 |
| Resolution     | 1ppm                                         |
| Accuracy       | 5% or ±10ppm                                 |
| Sensor Type    | Stabilized electrochemical gas specific (CO) |
| Sensor Life    | 3 years (typical)                            |
| Power          | one 9V battery                               |
| Dimensions     | 6.3 x 2.2 x 1.57" (160 x 56 x 40mm)          |
| Weight         | 6.35oz (180g)