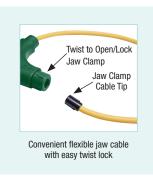

## **Features**

- Model CA3010 10" (25.4cm) flexible clamp cable
  Model CA3018 18" (45.7cm) flexible clamp cable
- 7.5mm cable diameter fits into tight spaces and around large conductors
- Measures AC Current in three ranges
- Easy twist clamp cable closure to Lock or Open
- Compatible with most multimeters and clamp meters with standard sized banana plug inputs
- CAT III-1000V, CAT IV-600V category safety rating (for use only with multimeters that have equivalent CAT ratings)
- Battery capacity indicator provides battery condition

• Complete with built-in flex clamp cable, 6.6ft (2m) lead with banana plugs, and two AAA batteries