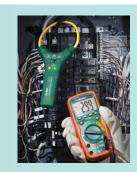

## CA3000 Series CAT IV 3000A AC Flex Clamp-on Adaptors

Expand your meter's capabilities to measure AC Current up to 3000A. Fit most MultiMeters or Clamp Meters with standard shrouded banana plug sockets. Flexible clamp jaw easily wraps around bus bars and cable bundles where standard clamp adaptors and meters can't. The thin 7.5mm cable diameter easily fits into tight spaces. Choose between a 10" (25.4cm) or 18" (45.7cm) clamp cable length.

## **Features**

- Model CA3010 10" (25.4cm) flexible clamp cable
  Model CA3018 18" (45.7cm) flexible clamp cable
- 7.5mm cable diameter fits into tight spaces and around large conductors
- Measures AC Current in three ranges
- Easy twist clamp cable closure to Lock or Open
- Compatible with most multimeters and clamp meters with standard sized banana plug inputs
- CAT III-1000V, CAT IV-600V category safety rating (for use only with multimeters that have equivalent CAT ratings)
- Battery capacity indicator provides battery condition

• Complete with built-in flex clamp cable, 6.6ft (2m) lead with banana plugs, and two AAA batteries