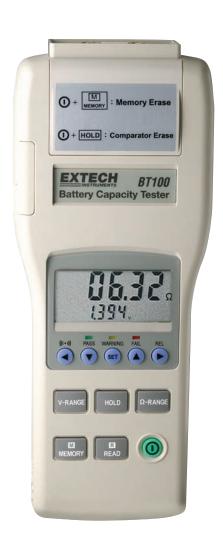

## **Battery Capacity Tester**

AC milliohmmeter checks Battery Condition in seconds

While the battery is in service

## **Features:**

- · On-line testing without disconnecting battery
- Built-in datalogger manually stores up to 999 sets and 9600 sets for continuous datalogging
- · Simultaneously measures DC Voltage and AC Milliohms
- · Auto power off
- Includes Windows® 95/98/NT/2000/ME/XP compatible software for downloading readings to a PC

| Specifications         | Range                                | Resolution          | Basic Accuracy                        |
|------------------------|--------------------------------------|---------------------|---------------------------------------|
| Resistance             | 40mΩ, 400mΩ,                         | 10μΩ, 100μΩ,        | $\pm$ (1% reading $\pm$ 10d)          |
|                        | $4\Omega$ , $40\Omega$               | 1m $Ω$ , $10$ m $Ω$ |                                       |
| Voltage                | 4V, 40V                              | 1mV, 10mV           | $\pm (0.1\% \text{ reading } \pm 6d)$ |
| Max Input Voltage      | 50VDC                                |                     |                                       |
| Manual Datalogging     | 999 sets                             |                     |                                       |
| Continuous Datalogging | 9600 sets                            |                     |                                       |
| Power                  | 6 AA batteries                       |                     |                                       |
| Battery life           | 7 hours                              |                     |                                       |
| Dimensions             | 9.75 x 4 x 1.75" (250 x 100 x 45 mm) |                     |                                       |
| Weight                 | 17.5oz (500g)                        |                     |                                       |