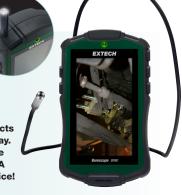

## BR90 Borescope Inspection Camera

Extech's palm-sized borescope features a unique compartment to coil the camera probe for easy storage. Waterproof (IP67) 8 mm camera probe with a 2.5 ft (77cm) flexible goose-neck cable retains its configured shape. Its 640 x 480 pixel resolution, 2x digital zoom, and built-in bright LED lamps help project viewed objects clearly on the large 4.3" (109 mm) color LCD display. The monitor has adjustable brightness, 180° image rotation and mirror flip feature, and video output. A fully loaded inspection camera at an affordable price!

## **Features**

- Waterproof (IP67) 8 mm diameter camera probe with 2.5 ft (77 cm) flexible goose-neck cable retains configured shape
- 640 x 480 pixel resolution camera with four built-in bright LED lamps and dimmer function
- · Glare-free close-up field of view
- Large 4.3" (109 mm) color TFT LCD monitor for viewing detailed images
- 180° image rotation and mirror flip feature
- Adjustable display brightness and 2x digital zoom
- Video output for real-time viewing on a monitor (video cable not included)
- · Low battery indicator
- Complete with built-in camera probe, extension tools (mirror, hook, magnet, and fixture), 4 AA batteries, and soft carrying case

## **Camera Specifications**

| Resolution                 | 640 x 480 pixels                                                                          |
|----------------------------|-------------------------------------------------------------------------------------------|
| Camera viewing direction   | Viewing Angle 50°                                                                         |
| Focus distance from object | ~0.2 to 0.3" (~5 to 8 mm)                                                                 |
| Minimum bend radius        | 1" (25 mm)                                                                                |
| Dimensions                 | Camera shaft: 0.32" (8 mm) diameter<br>Cable: 0.2" (4.4 mm) diameter/ 2.5 ft (77 cm) long |
| Monitor Specifications     |                                                                                           |
| LCD screen type            | 4.3" (109 mm) color TFT display                                                           |
| Resolution                 | 640 x 480 pixels                                                                          |
| Image zoom ratio           | 1.5x and 2x                                                                               |
| Video format               | NTSC                                                                                      |
| Dimensions                 | 7.1 x 3.5 x 1.4" (180 x 89 x 36 mm)                                                       |
| Weight                     | 11.5 oz (325 g)                                                                           |