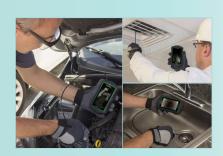

## BR90 Borescope Inspection Camera

Extech's palm-sized borescope features a unique compartment to coil the camera probe for easy storage. Waterproof (IP67) 8 mm camera probe with a 2.5 ft (77cm) flexible goose-neck cable retains its configured shape. Its 640 x 480 pixel resolution, 2x digital zoom, and built-in bright LED lamps help project viewed objects clearly on the large 4.3" (109 mm) color LCD display. The monitor has adjustable brightness, 180° image rotation and mirror flip feature, and video output. A fully loaded inspection camera at an affordable price!

## **Features**

- Waterproof (IP67) 8 mm diameter camera probe with 2.5 ft (77 cm) flexible goose-neck cable retains configured shape
- 640 x 480 pixel resolution camera with four built-in bright LED lamps and dimmer function
- · Glare-free close-up field of view
- Large 4.3" (109 mm) color TFT LCD monitor for viewing detailed images
- 180° image rotation and mirror flip feature
- Adjustable display brightness and 2x digital zoom
- Video output for real-time viewing on a monitor (video cable not included)
- · Low battery indicator
- Complete with built-in camera probe, extension tools (mirror, hook, magnet, and fixture), 4 AA batteries, and soft carrying case