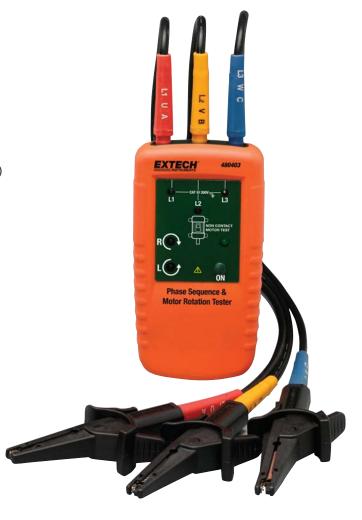

## **Phase Sequence and Motor Rotation Tester**

2-in-1 meter

Checks both phase sequence and motor rotation

## **Features:**

- · Indicates rotation direction of the motor
- · Determine rotation of a motor without contact
- Ensures that motor does not get damaged from incorrect wiring
- 40 to 600VAC rated test range for testing phase orientation of three phase power sources over 2 to 400Hz frequency range
- LEDs indicate phase orientation (clockwise or counter-clockwise) and whether each of the three phases is live
- · Durable housing is double molded
- · Easy to open alligator clips with wide jaws
- Complete with cable and three large color coded alligator clips, pouch case, and 9V battery