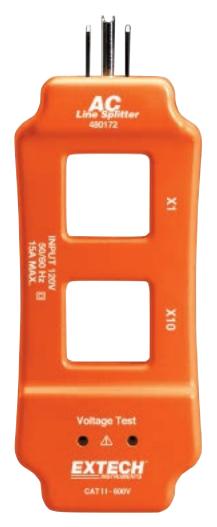

## **AC Line Separator**

Enables user of a clamp meter to measure current on a 2-wire or 3-wire power cord to 15 Amps

## **Features:**

- · Provides easy and safe measurement of current without the need to cut off the plug and separate the conductors
- Plugging the power connector into the Line Splitter separates the hot/live conductor from the neutral (and ground)
- Voltage check function
- Two clamp positions: x1 for direct readings x10 for actual reading multiplied by 10
- Dimensions: 5.25x2x1(133x51x25mm)
- Weight: 5.8 oz (164.4g)

## **Ordering Information:**

480172 .....AC Line Separator 3-prong plug

Contact: Industrial Process Measurement, Inc. 3910 Park Avenue, Unit 7 Edison, NJ 08820 732-632-6400 support@instrumentation2000.com http://www.instrumentation2000.com