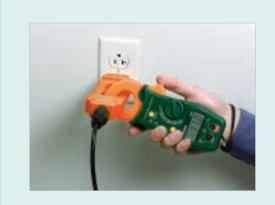

## **AC Line Separator**

Enables user of a clamp meter to measure current on a 2-wire or 3-wire power cord to 15 Amps

## **Features:**

- · Provides easy and safe measurement of current without the need to cut off the plug and separate the conductors
- Plugging the power connector into the Line Splitter separates the hot/live conductor from the neutral (and ground)
- Voltage check function
- Two clamp positions: x1 for direct readings x10 for actual reading multiplied by 10
- Dimensions: 5.25x2x1(133x51x25mm)
- Weight: 5.8 oz (164.4g)

Provides easy and safe measurement of current without the need to cut off the plug and separate the conductors