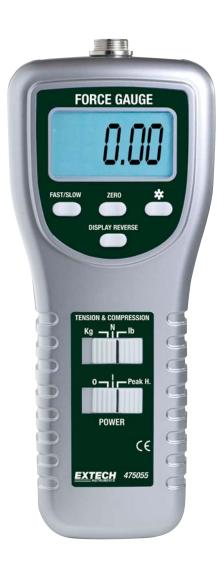

## **High Capacity Force Gauge with PC Interface**

220lbs (100kg), Tension and Compression

With RS-232 interface for recording data to a PC for analysis

## **Features:**

- Ranges: 0.05 to 100kg 0.05 to 220lbs 0.2 to 980 Newton
- Basic accuracy of 0.5%
- Tension or Compression, Peak hold and Zero functions
- Positive/Reverse display for easy readability
- · Large LCD with back light feature
- RS-232 PC interface
- Optional software available (407001)
- Complete with tension and compression adaptors, six AA 1.5V batteries, and case

## **Ordering Information:**

| 475055      | Force Gauge                        |
|-------------|------------------------------------|
| 475055-NIS1 | Force Gauge with NIST Certificate  |
|             | Data Acquisition program and cable |
| 407001-USB  | USB adaptor for 407001             |