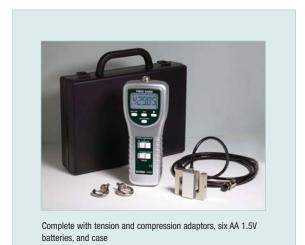

## **Features:**

- Ranges: 0.05 to 100kg 0.05 to 220lbs 0.2 to 980 Newton
- Basic accuracy of 0.5%
- Tension or Compression, Peak hold and Zero functions
- Positive/Reverse display for easy readability
- · Large LCD with back light feature
- RS-232 PC interface
- Optional software available (407001)
- Complete with tension and compression adaptors, six AA 1.5V batteries, and case