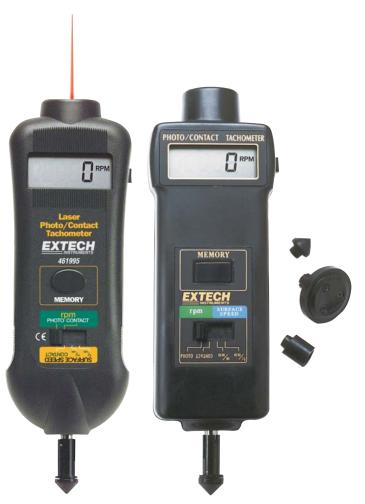

## **Combination Photo/Contact Tachometers**

Combines both contact and non-contact models Choice of Laser-guided model for greater distance non-contact measurements

## Additional Features (461995):

- Narrow beam Laser photo tachometer for accurate non-contact RPM measurements
- Measurements from up to 6.5ft from the target for improved safety and accessibility

| Specifications for both models | Photo mode                         | Contact mode        |
|--------------------------------|------------------------------------|---------------------|
| Range (RPM) 461895             | 5 to 99,999                        | 0.5 to 20,000       |
| Range (RPM) 461995             | 10 to 99,999                       | 0.5 to 20,000       |
| Accuracy                       | 0.05% rdg +1 digit                 |                     |
| Sampling Time                  | 1 Sec > 60rpm                      | 1 Sec > 6rpm        |
| Surface Speed                  |                                    | 0.2 to 6560ft/min   |
|                                |                                    | 0.05 to 1999.9m/min |
| Resolution                     | 0.1rpm (< 1,000 rpm)               |                     |
|                                | 1rpm (>1000rpm)                    |                     |
| Power                          | 4 AA batteries                     |                     |
| Dimensions                     | 8.5 x 2.6 x 1.5"(215 x 65 x 38 mm) |                     |
| Weight                         | 10.6 oz (300 g)                    |                     |

## **Ordering Information:**

| 461895      | Combination Contact/Photo Tachometer        |
|-------------|---------------------------------------------|
| 461895-NIST | 461895 with NIST certificate                |
| 461995      | Laser Photo/Contact Tachometer              |
| 461995-NIST | 461995 with NIST certificate                |
| 461937      | Spare Reflective Tape (10pk, 23" each roll) |
| 461990      | Set of Spare Contact Wheels (2 sets of 3)   |