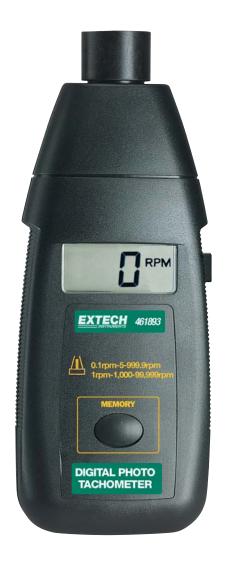

## **Photo Tachometer**

Non-Contact rpm and speed measurements

From 2 to 6 inches (50 to 150mm) measurement distance from target

## **Features:**

- · Large 5 digit LCD display is easy to read
- · Built-in memory recalls last MAX/MIN value stored
- Autoranging with 0.05% accuracy
- Non-contact measurements from 5 to 99,999rpm
- · Use reflective marker on object to be measured and point the integral light beam or accurate readings updated every second
- 2 to 6 inches (50 to 150mm) measurement distance (depending on ambient light)
- · Complete with 23" reflective tape, four AA batteries and case