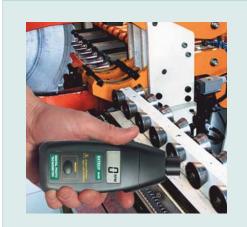

## **Photo Tachometer**

Non-Contact rpm and speed measurements

From 2 to 6 inches (50 to 150mm) measurement distance from target

Non-contact measurement on machinery where access is limited

| 5 to 99,999                              |
|------------------------------------------|
| $\pm (0.05\% rdg + 1d)$                  |
| 1sec > 60rpm                             |
| 0.1rpm (0.5 to 999.9rpm);1rpm (>1000rpm) |
| 6.7 x 2.8 x 1.5" (170 x 27 x 37mm)       |
| 8.8oz (250g)                             |
|                                          |