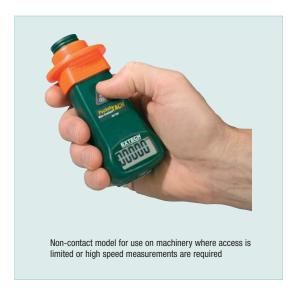

## PocketTach® Mini Tachometers

Choice of Contact or Non-contact Tachometer

For rpm and surface speed measurements

## **Features:**

- · Large easy to read (99,999 count) LCD display
- Autoranging with 0.1% basic accuracy
- · Hold button freezes displayed reading
- Ergonomically designed and pocket sized housing with protective finger guard
- · Easy to operate by simply contacting the rotating object with the sensor tip and read
- 461750 Contact model with surface wheels enable tachometer to measure linear surface speeds in ft/min, m/min, and yd/min
- 461700 Non-contact integral light beam model with ideal measurement range up to 6" (150mm) distance
- Complete with 9V battery; 461700 includes reflective tape and 461750 includes surface wheels