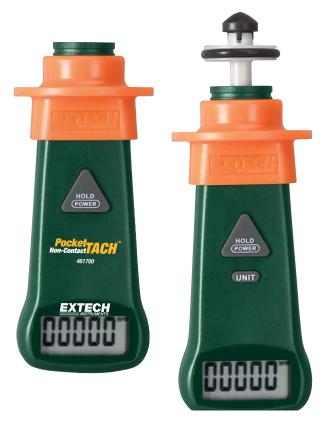

## PocketTach® Mini Tachometers

Choice of Contact or Non-contact Tachometer

For rpm and surface speed measurements

## **Features:**

- · Large easy to read (99,999 count) LCD display
- Autoranging with 0.1% basic accuracy
- · Hold button freezes displayed reading
- Ergonomically designed and pocket sized housing with protective finger guard
- · Easy to operate by simply contacting the rotating object with the sensor tip and read
- 461750 Contact model with surface wheels enable tachometer to measure linear surface speeds in ft/min, m/min, and yd/min
- 461700 Non-contact integral light beam model with ideal measurement range up to 6" (150mm) distance
- Complete with 9V battery; 461700 includes reflective tape and 461750 includes surface wheels

## **Ordering Information:**

| 461700      | PocketTach® Mini Photo Tachometer   |
|-------------|-------------------------------------|
| 461700-NIST | 461700 with NIST certificate        |
| 461750      | PocketTach® Mini Contact Tachometer |
| 461750-NIST | 461750 with NIST certificate        |