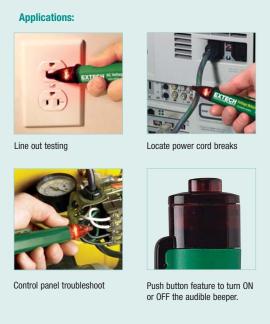

## **Features:**

- Non-Contact Detection of AC Voltage from 100VAC to 600VAC
- For use on 50/60Hz circuits
- Flashing red LED light and push button ON/OFF Audible beeper indicator
- Locate breaks in power cables
- Dims: 6 x 0.75 x 1" (152 x19 x 25mm)
   Wt: 2 oz (57g)
- Complete with convenient size with pocket clip, and two AAA batteries