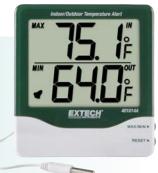

## 401014A Big Digit Indoor/Outdoor Temperature Alert

Extech's Big Digit Thermometer simultaneously displays indoor and outdoor temperatures plus it has a user programmable High and Low alarm for outdoor (external probe) temperature. Its wired external weatherproof probe with a 9.6ft (3m) thin cable can easy be installed through windows, doors, or any small openings leading to outdoors or inside a refrigerator/freezer or temperature controlled areas/rooms. Internal memory stores Min/Max readings over time. Thermometer includes a built-in stand for desktop display and mounting bracket for wall display.

## **Features**

- Large LCD with easy-to-read 1" (25mm) digit size
- Temperature Range: Indoor (built-in sensor): 14 to 140°F (-10 to 60°C) Outdoor (external probe): -58 to 158°F (-50 to 70°C)
- 0.1°F/°C resolution and basic accuracy of ±1.8°F (±1°C)
- User programmable High/Low audible alarms for Outdoor Temperature
- Memory stores Min/Max readings
- Water resistant/splash proof sensor with 9.6ft (3m) of thin cable for remote temperature measurements