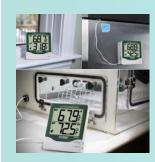

## 401014A Big Digit Indoor/Outdoor Temperature Alert

Extech's Big Digit Thermometer simultaneously displays indoor and outdoor temperatures plus it has a user programmable High and Low alarm for outdoor (external probe) temperature. Its wired external weatherproof probe with a 9.6ft (3m) thin cable can easy be installed through windows, doors, or any small openings leading to outdoors or inside a refrigerator/freezer or temperature controlled areas/rooms. Internal memory stores Min/Max readings over time. Thermometer includes a built-in stand for desktop display and mounting bracket for wall display.