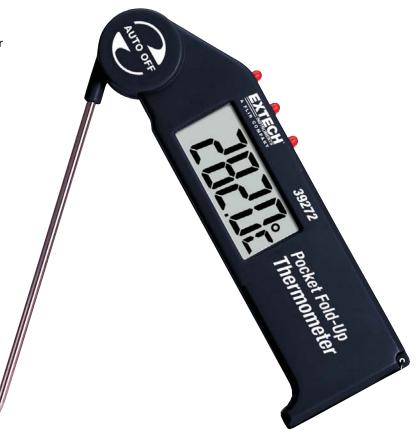

## **Pocket Fold-up Thermometer**

4.5" stainless steel probe adjusts from 0 to 180°

With detents at 45°, 90°, 135° and 180°

## **Features:**

- Wide °C/°F switchable temperature range -58 to 572°F (-50 to 300°C)
- Fold up probe 4.5" (114mm) adjusts from 0° to 180° for best measurement and viewing angle
- Large LCD display with 0.1 degree resolution
- Auto power off after 1 hour or when probe is placed in stored position
- Data Hold and Min/Max recordings
- Fast response time one second under normal conditions
- · Complete with wrist strap and one AAA battery