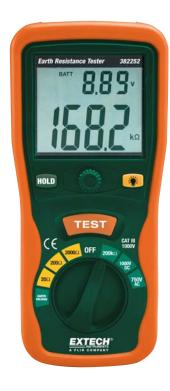

## **Features:**

- · Large dual display with backlight
- Test Hold function for easy operation
- Automatic Zero adjustment
- AC/DC Voltage, Resistance, and Continuity
- Auto Power off
- Overrange and low battery indication
- · Complete with test leads, 2 auxiliary earth bars, carrying case, protective rubber holster and six 1.5V AA batteries

| Specifications                 |                                        |
|--------------------------------|----------------------------------------|
| Earth Ground Resistance ranges | 20Ω/ 200Ω/2000Ω                        |
| Basic Accuracy                 | ±(2%rdg+2d)                            |
| Resolution                     | $0.01\Omega$ / $0.1\Omega$ / $1\Omega$ |
| Test Current / Frequency       | <2.5mA / 820Hz                         |
| AC Earth Voltage / Frequency   | 0 to 200VAC / 50 to 400Hz              |
| Accuracy                       | $\pm$ (3%rdg+3d)                       |
| DC Voltage                     | 0 to 1000V                             |
| Accuracy                       | $\pm$ (0.8%rdg+3d)                     |
| Resistance                     | 0 to 200kΩ                             |
| Accuracy                       | ±(1%rdg+2d)                            |
| Continuity                     | 40Ω                                    |
| Power supply                   | Six 1.5V 'AA' Batteries                |
| Dimensions                     | 7.9 x 3.6 x 2" (200 x 92 x 50mm)       |
| Weight                         | 1.5lbs (700g) (meter only)             |
|                                |                                        |