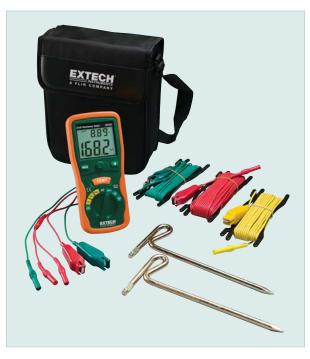

## **Earth Ground Resistance Tester Kit**

Includes all hardware necessary to measure earth ground In 3 ranges from 20 to 2000 $\Omega$ 

## **Features:**

- · Large dual display with backlight
- Test Hold function for easy operation
- Automatic Zero adjustment
- AC/DC Voltage, Resistance, and Continuity
- Auto Power off
- Overrange and low battery indication
- · Complete with test leads, 2 auxiliary earth bars, carrying case, protective rubber holster and six 1.5V AA batteries

## **Ordering Information:**

| 382252      | Earth Ground Resistance Tester Kit         |
|-------------|--------------------------------------------|
| 382252-NIST | 382252 with Calibration Traceable to NIST. |
| 382253      | Replacement Earth Bars (2pk)               |
| 382254      | Replacement Set of Leads                   |