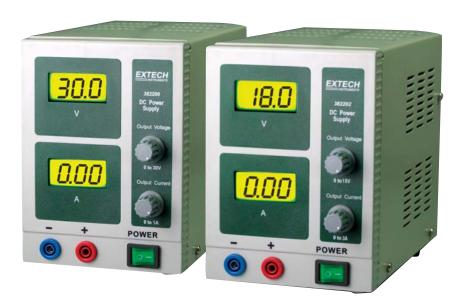

## **Digital Single Output DC Power Supplies**

Adjustable 30V/1A and 18V/3A supplies

With dual backlit LCD displays

## **Features:**

- · Constant voltage or current
- · Dual backlit LCD displays for voltage and current
- Short circuit protection
- Current limiting
- High load/line regulation
- · Low noise/ripple
- Banana plug output terminals
- · Complete with power cord

| Specifications          | 382200                              | 382202        |  |
|-------------------------|-------------------------------------|---------------|--|
| Display                 | Dual LCD                            |               |  |
| Display Accuracy (V, A) | $\pm$ (1.5%rdg); $\pm$ (2%rdg)      |               |  |
| Voltage Output, DC      | 30.0 Volts                          | 18.0 Volts    |  |
| Current Output, DC      | 0 - 1.00 Amp                        | 0 - 3.00 Amps |  |
| Ripple and Noise        | <0.5mV/<3mA                         |               |  |
| Line Regulation         | < 0.01% + 3mV/< 0.2% + 3mA          |               |  |
| Load Regulation         | < 0.01% + 2mV/< 0.2% + 3mA          |               |  |
| Power                   | 115V/230V                           | ; 50/60Hz     |  |
| Warranty                | 1 year                              |               |  |
| Dimensions (WxHxD)      | 9.4 x 4.25 x 6" (240 x 108 x 154mm) |               |  |
| Weight                  | 4.4lbs. (2 kg)                      | 6.6lbs. (3kg) |  |