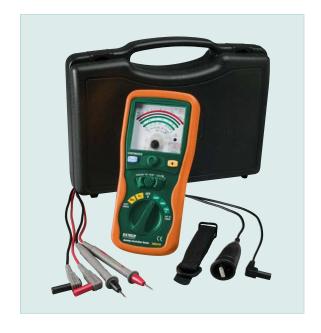

## **Features:**

- · Large easy to read analog display
- Three test voltages 250V, 500V, and 1000V
- Insulation Resistance to  $400 M\Omega$
- · Lock Power On feature for extended test times
- · Automatic discharge circuit
- Measures continuity to  $3\Omega$ , Resistance to  $500\Omega$ and AC Voltage to 600V
- 1.3mA short circuit current
- · Complete with heavy duty test leads, alligator clip test lead, 6 x AA batteries, hanging strap, and hard carrying case