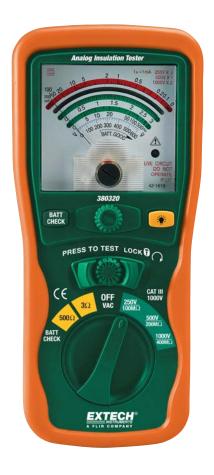

## **Analog Insulation Tester**

## Three Insulation Test Ranges

With Live Circuit Warning that displays the actual AC voltage measurement

| Specifications        |                                                              |
|-----------------------|--------------------------------------------------------------|
| Test Voltage          | 250V/500V/1000V                                              |
| Insulation Resistance | 0 to 100M $\Omega$ , 0 to 200M $\Omega$ , 0 to 400M $\Omega$ |
| Accuracy              | ±5% of scale                                                 |
| AC Voltage            | 0 to 600V                                                    |
| Accuracy              | ±5% of scale                                                 |
| Resistance            | 1 to 500Ω                                                    |
| Accuracy              | ±3% of scale                                                 |
| Continuity            | $3\Omega$                                                    |
| Accuracy              | ±3% of scale                                                 |
| Dimensions            | 7.9 x 3.6 x 2" (200 x 92 x 50mm)                             |
| Weight                | 1.2lbs (546g) includes batteries                             |