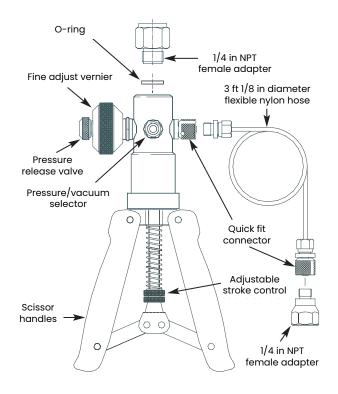

# Druck pneumatic pressure and vacuum pump

# **Features**

- Pressures to 600 psi (0 to 40 bar)
- Vacuum to 28.5 inHg (0 to -900 mbar)
- High pneumatic pressure generation with minimal effort
- · Precision vernier control

The field proven PV211 is a lightweight yet high quality combined pressure and vacuum hand pump. The PV211 has been designed to provide maximum pneumatic pressures efficiently and effortlessly.

- Dual source of pneumatic pressure and vacuum
- · Built-in fine adjust vernier
- Needle valve provides controlled pressure release
- Selector valve for vacuum or pressure generation
- Comfortable, ergonomically designed molded handles
- · Adjustable stroke
- Extremely efficient\_only four strokes to 100 psi (7 bar)

# PV211

Hand pump, 3 ft 1/8 in diameter nylon hose with 1/4 in NPT female