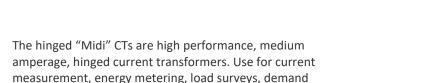

# **HIGH PERFORMANCE MIDI HINGED CURRENT TRANSFORMERS** 200A

metering, energy research, and submetering.

## **ELECTRICAL**

Output 333 mV @ 200 A Wire Polarity White = Hi, positive (+) Black = Low, negative (-) Arrow On Case Points Phasing Orientation Toward Load 50 to 400 Hz Frequency Range