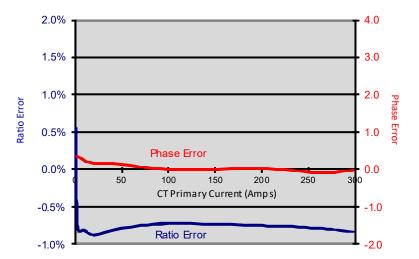

## **ELECTRICAL**

Output 333 mV @ 200 A Wire Polarity White = Hi, positive (+) Black = Low, negative (-) Arrow On Case Points Phasing Orientation Toward Load 50 to 400 Hz Frequency Range