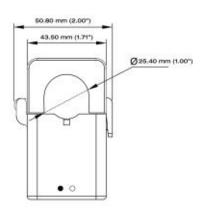

### **MECHANICAL**

Case Material White Nylon, UL 94 V-0 Leads 600V, 22 gage **Operating Temperature** -15 to 60°C (5 to 140°F) -20 to 85°C (-4 to 185°F) Storage Temperature