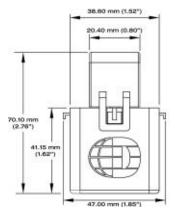

### **MECHANICAL**

Case Material White Nylon, UL 94 V-0 Leads 600V, 22 gage **Operating Temperature** -15 to 60°C (5 to 140°F) -20 to 85°C (-4 to 185°F) Storage Temperature