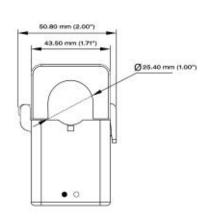

# HIGH PERFORMANCE MIDI HINGED CURRENT TRANSFORMERS 100A

The hinged "Midi" CTs are high performance, medium amperage, hinged current transformers. Use for current measurement, energy metering, load surveys, demand metering, energy research, and submetering.

## **MECHANICAL**

Case Material White Nylon, UL 94 V-0
Leads 600V, 22 gage
Operating Temperature -15 to 60°C (5 to 140°F)
Storage Temperature -20 to 85°C (-4 to 185°F)