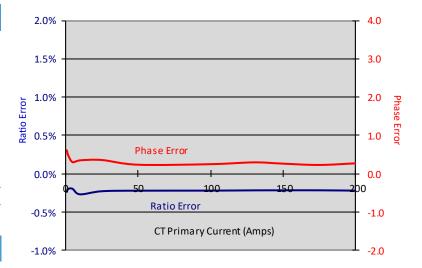

<sup>\*</sup> For maximum performance, keep CT contact surfaces wiped clean and free of debris.

Output 333 mV @ 100 A

Wire Polarity White = Hi, positive (+)
Black = Low, negative (-)

Phasing Arrow On Case Points

Orientation Toward Load

Frequency Range 50 to 400 Hz