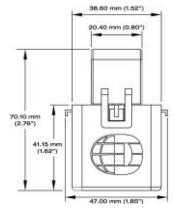

## **MECHANICAL**

Case Material White Nylon, UL 94 V-0
Leads 600V, 22 gage
Operating Temperature -15 to 60°C (5 to 140°F)
Storage Temperature -20 to 85°C (-4 to 185°F)