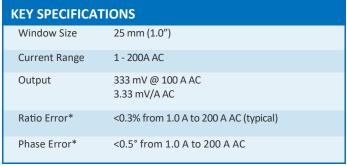

# HIGH PERFORMANCE MIDI HINGED CURRENT TRANSFORMERS 100A

The hinged "Midi" CTs are high performance, medium amperage, hinged current transformers. Use for current measurement, energy metering, load surveys, demand metering, energy research, and submetering.

<sup>\*</sup> For maximum performance, keep CT contact surfaces wiped clean and free of debris.

Output 333 mV @ 100 A

Wire Polarity White = Hi, positive (+)
Black = Low, negative (-)

Phasing Arrow On Case Points

Orientation Toward Load

Frequency Range 50 to 400 Hz