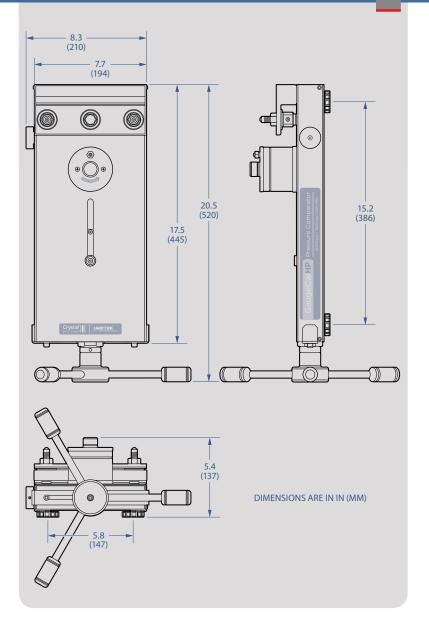

## DIMENSIONS

Width: 8.3 in (210 mm)

Length: 20.5 in (520 mm)

Height (base): 5.5 in (140 mm)

Height (with handles): 11 in (280 mm)

Weight: 20 lbs (9 kg)

Piston Stroke Volume: 0.8 in<sup>3</sup> (13.1 cm<sup>3</sup>)

Reservoir Volume: 10.8 in<sup>3</sup> (176.9 cm<sup>3</sup>)