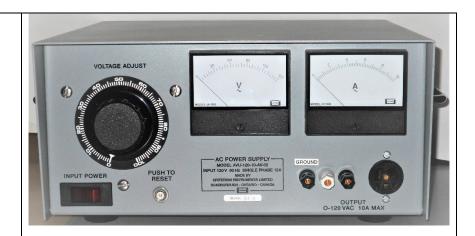

This Power Supply is ideal for supplying variable voltages for powering and testing electrical equipment.

## A C POWER SUPPLY MODEL AVU-120-10-AV-02

| INPUT       | 120 V 60 Hz 12 A                           |
|-------------|--------------------------------------------|
| OUTPUT      | Adjustable 0-120 V ac @ 10 A               |
| METERS      | One ammeter and one voltmeter              |
|             | Accuracy: ±2% of full scale.               |
| OUTPUT      | One 120 V outlet and three binding posts   |
| CONNECTION  |                                            |
| PROTECTION  | One input circuit-breaker and one overload |
|             | circuit-breaker.                           |
| OUTPUT      | One large voltage adjustments knob         |
| ADJUSTMENT  |                                            |
| INDICATOR   | One small power-on light                   |
| P\RTABILITY | Two carrying handles                       |
| SIZE        | 38W x 38D x 20H cm (15W x 15D x 8H inches) |
| WEIGHT      | 19.5 kg (43 lb)                            |