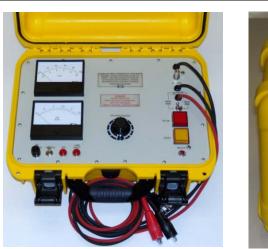

This tester is ideal for testing: control panels, small transformers, small electrical motors, home-appliances, electronic-ballasts, switching power supplies and similar equipment. To meet CSA & UL Specifications. It is housed in a Flame retardant polypropylene copolymer resin cahinet

## PORTABLE DIELECTRIC STRENGTH TESTER MODEL AV/DV-25VA-95/10-SD-01

| cabinet.     |                                                                                                                                                     |
|--------------|-----------------------------------------------------------------------------------------------------------------------------------------------------|
| INPUT        | 120 V 60 Hz Single-Phase                                                                                                                            |
| OUTPUT       | Adjustable: 0-2500 V ac & dc @ 95 mA ac & 10 mA dc                                                                                                  |
| TRANSFORMER  | Rated @ 500 VA short duty cycle                                                                                                                     |
| VOLTMETER    | 0-2500 V ac & dc Accuracy: ± 2% of full scale                                                                                                       |
| AMMETER      | 0-100 mA ac & 0-10 mA dc Accuracy: ± 2% of full scale                                                                                               |
| TRIP CURRENT | Fixed @ 95 mA ac & 10 mA dc ± 5%                                                                                                                    |
| INDICATORS   | 4 Lights (Power-on, High-Voltage-on, Fault and Line-Fault)                                                                                          |
| CONTROLS     | One on/off switch, one fuse, one ac/dc meters-switch, one reset push-button, one high-voltage adjust knob and safety device for faulty power-outlet |
| LEADS        | One input line-cord, one ground lead and one high-voltage<br>lead c/w clips. Each is 2 meters (6 ft.) long                                          |
| SIZE         | 40W x 30D x 17H cm (15.8W x 12.4D x 6.8 H inches)                                                                                                   |
| WEIGHT       | 6.8 kg (15 lb)                                                                                                                                      |