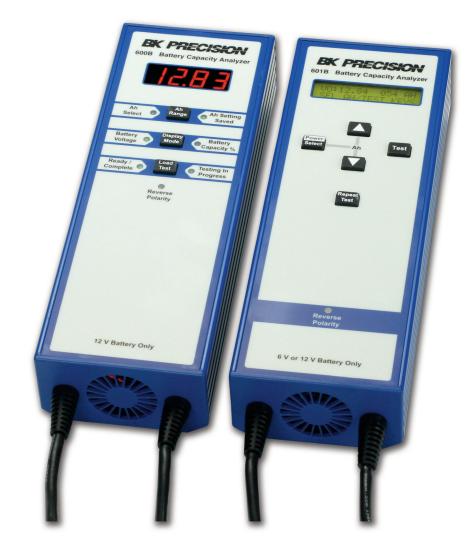

## Handheld Battery Capacity Analyzers Models 600B and 601B

The 600B and 601B Battery Capacity Analyzers address the need to test and maintain sealed lead acid (SLA) batteries used in backup power UPS, emergency lighting, fire alarms, security systems, and many other electrical systems. By quickly characterizing a battery's response to a load resistance, these meters display the remaining battery capacity as an indicator of the battery's health. Powered by the battery under test, both models support testing of 12 V storage type lead acid batteries. The 601B is also capable of testing 6 V batteries and displaying the internal resistance of the battery.

## Features

- Measure remaining battery storage capacity in just seconds
- Easy-to-use interface
- Powered by the battery under test eliminating the need for external power to instrument
- High quality, durable Kelvin clamps
- Rubber buttons
- Rugged housing with extruded aluminum case
- Internal resistance measurement (601B only)