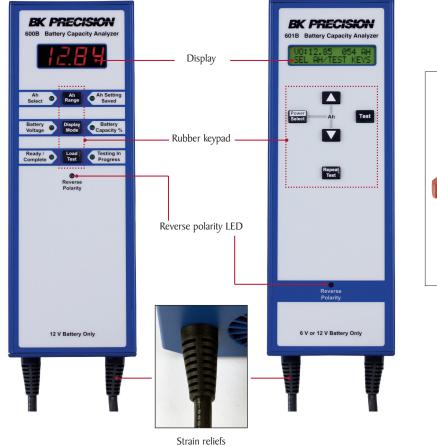

esting of 12 V storage type lead acid batteries. The 601B is also capable of testing 6 V batteries and displaying the internal resistance of the battery.

## Features

- Measure remaining battery storage capacity in just seconds
- Easy-to-use interface
- Powered by the battery under test eliminating the need for external power to instrument
- High quality, durable Kelvin clamps
- Rubber buttons
- Rugged housing with extruded aluminum case
- Internal resistance measurement (601B only)



| Model                          | 600B | 601B         |
|--------------------------------|------|--------------|
| Supported SLA battery voltages | 12 V | 6 V & 12 V   |
| Internal resistance            |      |              |
| Loaded voltage                 |      | $\checkmark$ |



## **Front panel**





Kelvin clamps

## **Specifications**

| Model                                   | 600B                                      | 601B                                      |
|-----------------------------------------|-------------------------------------------|-------------------------------------------|
| Supported SLA battery voltages          | 12 V                                      | 6 V & 12 V                                |
| Ah range                                | 7, 12, 24, 42, 65, & 100                  | 5 - 100 in 1 Ah steps                     |
| No load (open circuit) voltage accuracy | ±2 counts                                 | $\pm (0.2\% + 1 \text{ count})$           |
| Dimensions (W x H x D)                  | 2.91 x 10.44 x 2.18" (74 x 265.1 x 54 mm) | 2.91 x 10.