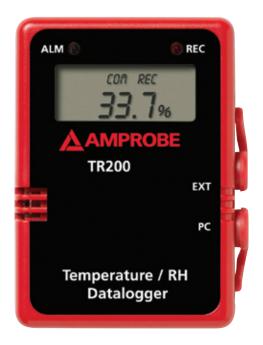

# TR200-A Temperature / RH Data Logger with Digital Display

Amprobe's Model TR200-A takes both temperature and relative humidity readings in one compact size unit. Use the included Amprobe software for recording measurements to your personal computer. Set up these parameters for recording: Sample interval timing, Start/Stop, Date and Time, HI/LO Alarm Threshold, Unit Selection, and number of Memory points.

- Instrument for indoor air quality monitoring
- Wall mountable
- Digital display
- Air Temperature displays in Celsius or Fahrenheit
- **■** Temperature / RH in one model
- Offers visible LEDs warnings to monitor IAQ condition
- Small size design with USB interface
- Memory points selection : 1000, 2000, 4000, 8000, 12000, 16000
- Includes USB Cable, Download Suite Software CD, User Manual and Battery