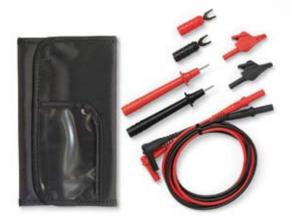

## DL243D Basic Test Lead Kit

**Essential Test Lead Kit** 

- Silicone lead wires, 48" long, red and black
- Standard probe tips, red and black
- Alligator clips, red and black
- Spade lugs, red and black
- Carry case with pockets and velcro closure
- EN61010-2-031 CE Safety Approved