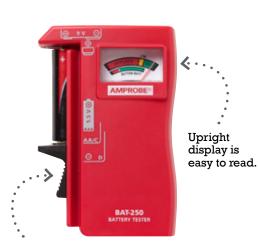

#### **BAT-250 Features**

- Quickly indicates if batteries are "good", "low" or "replace"
- Test standard and rechargeable batteries:
  9V, AAA, AA, C, D, and 1.5 V button/coin/watch
- **Ergonomically designed** to contour to your hand for easy operation
- No batteries required to operate
- Large, upright display is easy to read
- V-shaped side cradle holds batteries securely in place during testing for consistently accurate results
- **High-quality 9V contacts** make tests simple and error-free
- **Slider** is shaped for one-handed testing