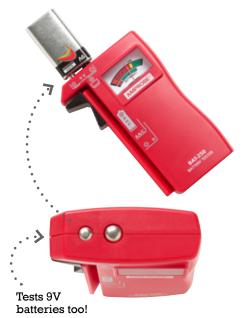

#### **BAT-250 Features**

- Quickly indicates if batteries are "good", "low" or "replace"
- Test standard and rechargeable batteries:
  9V, AAA, AA, C, D, and 1.5 V button/coin/watch
- **Ergonomically designed** to contour to your hand for easy operation
- No batteries required to operate
- Large, upright display is easy to read
- V-shaped side cradle holds batteries securely in place during testing for consistently accurate results
- **High-quality 9V contacts** make tests simple and error-free
- **Slider** is shaped for one-handed testing