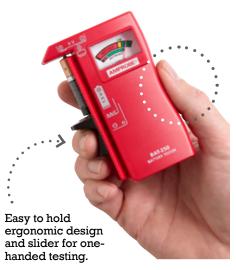

#### One-handed, Reliable Battery Measurements

The Amprobe BAT-250 Battery Tester is designed for one-handed, comfortable and reliable battery measurements. The uniquely designed tester offers an ergonomic slider and a v-shaped side cradle to better hold batteries in place during testing and a contoured case shape that fits neatly in your hand. Testing your batteries has never been easier.

#### **BAT-250 Features**

- Quickly indicates if batteries are "good", "low" or "replace"
- Test standard and rechargeable batteries:
  9V, AAA, AA, C, D, and 1.5 V button/coin/watch
- **Ergonomically designed** to contour to your hand for easy operation
- No batteries required to operate
- Large, upright display is easy to read
- V-shaped side cradle holds batteries securely in place during testing for consistently accurate results
- **High-quality 9V contacts** make tests simple and error-free
- **Slider** is shaped for one-handed testing