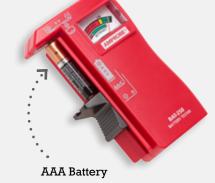

Slider for testing AAA, AA, C, D, and 1.5 V button/coin/watch batteries.

Side cradle

holds standard

battery sizes.

#### **BAT-250 Features**

- Quickly indicates if batteries are "good", "low" or "replace"
- Test standard and rechargeable batteries:
  9V, AAA, AA, C, D, and 1.5 V button/coin/watch
- **Ergonomically designed** to contour to your hand for easy operation
- No batteries required to operate
- Large, upright display is easy to read
- V-shaped side cradle holds batteries securely in place during testing for consistently accurate results
- **High-quality 9V contacts** make tests simple and error-free
- **Slider** is shaped for one-handed testing