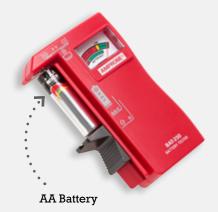

Slider for testing AAA, AA, C, D, and 1.5 V button/coin/watch batteries.

Side cradle

holds standard

battery sizes.

#### **BAT-250 Features**

- Quickly indicates if batteries are "good", "low" or "replace"
- Test standard and rechargeable batteries:
  9V, AAA, AA, C, D, and 1.5 V button/coin/watch
- **Ergonomically designed** to contour to your hand for easy operation
- No batteries required to operate
- Large, upright display is easy to read
- V-shaped side cradle holds batteries securely in place during testing for consistently accurate results
- **High-quality 9V contacts** make tests simple and error-free
- **Slider** is shaped for one-handed testing