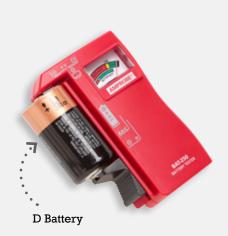

Slider for testing AAA, AA, C, D, and 1.5 V button/coin/watch batteries.

Side cradle

holds standard

battery sizes.

#### **BAT-250 Features**

- Quickly indicates if batteries are "good", "low" or "replace"
- Test standard and rechargeable batteries:
  9V, AAA, AA, C, D, and 1.5 V button/coin/watch
- **Ergonomically designed** to contour to your hand for easy operation
- No batteries required to operate
- Large, upright display is easy to read
- V-shaped side cradle holds batteries securely in place during testing for consistently accurate results
- **High-quality 9V contacts** make tests simple and error-free
- **Slider** is shaped for one-handed testing

## Test standard and rechargeable batteries

C Battery