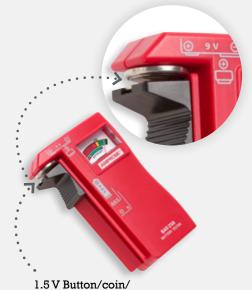

Slider for testing AAA, AA, C, D, and 1.5 V button/coin/watch batteries.

Side cradle

holds standard

battery sizes.

#### **BAT-250 Features**

- Quickly indicates if batteries are "good", "low" or "replace"
- Test standard and rechargeable batteries:
  9V, AAA, AA, C, D, and 1.5 V button/coin/watch
- **Ergonomically designed** to contour to your hand for easy operation
- No batteries required to operate
- Large, upright display is easy to read
- V-shaped side cradle holds batteries securely in place during testing for consistently accurate results
- **High-quality 9V contacts** make tests simple and error-free
- **Slider** is shaped for one-handed testing