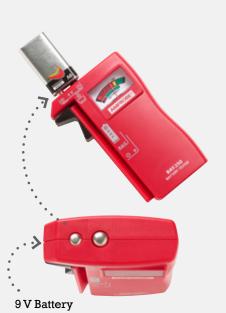

#### **BAT-250 Features**

- Quickly indicates if batteries are "good", "low" or "replace"
- Test standard and rechargeable batteries:
  9V, AAA, AA, C, D, and 1.5 V button/coin/watch
- **Ergonomically designed** to contour to your hand for easy operation
- No batteries required to operate
- Large, upright display is easy to read
- V-shaped side cradle holds batteries securely in place during testing for consistently accurate results
- **High-quality 9V contacts** make tests simple and error-free
- **Slider** is shaped for one-handed testing