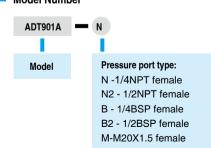

#### **ORDERING INFORMATION**

Model Number

**Accessories included** 

O-ring: 20 pcs Manual: 1 pc

Body: SS, aluminum

Seals: Buna-N, PTFE, Copper Alloy

Connection

Hand-tight connectors for both test gauge and reference

gauge.

1/4NPT female, 1/2NPT female, 1/4BSP female, 1/2BSP female, or M20X1.5 female

Dimensions: Height: 5.7" (145mm)