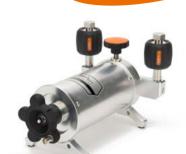

# **Low Pressure Test Pump**

- Generate 6 psi (0.4 bar) vacuum to 6 psi (0.4 bar) pressure
- Portable, only 3.5 lb
- Great stability and high resolution
- Minimal maintenance
- Hand-tight quick connectors

#### **OVERVIEW**

The 901A Low Pressure Test Pump is a hand operated pressure pump designed to generate pressures from -6 psi (-0.4 bar) to 6 psi (0.4 bar). A high-quality screw press is designed for fine pressure adjustment, with an adjustment resolution up to 0.1 Pa (0.001 mbar). The 901A is a very stable low pressure calibrator. It makes use of an isothermal bellows chamber which is designed for reducing the possible effects of environmental temperature change. Most pumps make use of a check valve (non-returning valve) and are not well insulated which will cause large fluctuations in pressure with a change in ambient temperature or when the unit is touched. The 901A does not use a check valve and is remarkably stable. Two hand-tight connectors installed on the pump allow easy connecting and disconnecting to the test pump without the need for PTFE tape or wrenches. The 901A is an ideal comparison test pump for low pressure applications.

#### **FEATURES**

- Portable: Only 3.5 lb (1.6 kg)
- Adjustment Resolution

0.1Pa (0.001 mbar); Specially designed screw press for fine pressure adjustment.

Great Stability

Isothermal chamber: the pressure chamber is insulated to reduce the influence from environmental temperature changes.

**Hand-tight Quick Connectors** 

Allows easy connecting and disconnecting to the test pump without the need for PTFE tape or wrenches.