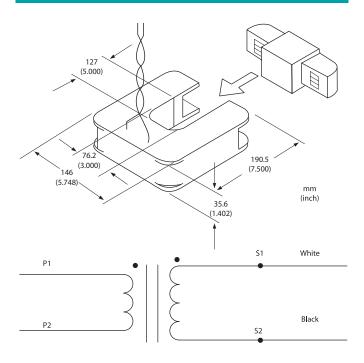

ORMATION |               |             |       |  |
|----------------------|---------------|-------------|-------|--|
|                      |               | Rated Input |       |  |
| Ordering Number:     | AcuCT- 3050 - |             | : 333 |  |
| Ordering Example:    | AcuCT- 3050 - | 1000        | : 333 |  |
|                      |               | 400: 400A   |       |  |
|                      |               | 600: 600A   |       |  |
|                      |               | 1000: 1000A |       |  |
|                      |               | 1500: 1500A |       |  |
|                      |               | 2000: 2000A |       |  |
|                      |               | 3000: 3000A |       |  |
|                      |               | 5000: 5000A |       |  |



## **DIMENSIONS**