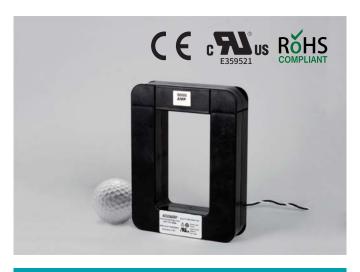

## AcuSplitCT Series 400/600/1000/1500/2000/3000/5000A Split Core Current Transformer

The Accuenergy split core CTs are compact and low-cost current transformers with high accuracy. The Split Core CTs are ideal for quick and easy installation without disconnecting cables during installation. The internal precision burden resistor across the secondary winding of the CT provides a safe low voltage output and permits safe opening of the secondary.

## **FEATURES**

- Clamp-on design, easy installations
- 333mV output, safe installations
- Most cost-effective

| SPECIFICATIONS          |                                                                                 |  |
|-------------------------|---------------------------------------------------------------------------------|--|
| Rated Primary Current   | 400A, 600A, 1000A, 1500A, 2000A, 3000A, 5000A                                   |  |
| Rated Secondary Current | 333mV                                                                           |  |
| Linearity Accuracy      | 0.5% (at 10%-130%)                                                              |  |
| Lead                    | 8'(2.5m), twisted pair,<br>White-Positive, Brown-Negative<br>Bare-Shield, 22AWG |  |
| Window Size             | 3 inch by 5 inch                                                                |  |
| Insulation Voltage      | 600Vac, Category III                                                            |  |
| Frequency range         | 50/60Hz                                                                         |  |
| Withstand Voltage       | 3,000Vac                                                                        |  |
| Standard                | IEC 60044-1                                                                     |  |
| Certification           | UL, CE approved & RoHS compliant                                                |  |
| Construction            | Epoxy encapsulated housing                                                      |  |