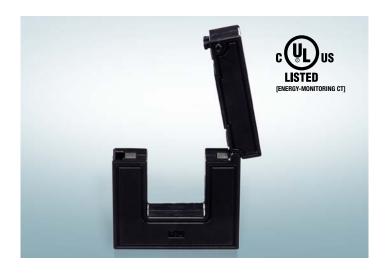

# **AcuSplitCT Series 200R**Split Core Current Transformers

The Accuency split core CTs are compact and low-cost current transformers with high accuracy. The CTs are ideal for quick and easy installation without disconnecting cables during installation. Multiple installation mechanisms provide stable and durable current measurement.

#### **FEATURES**

- Multiple output including 1A, 80mA,100mA, 200mA, 333mV
- Simple hinged installation
- Can be installaed on cable, bus and panel
- Standard Window size from 0.75 to 5 by 7 inch
- Listed to UL2808, 61010-1 and CSA 22.2