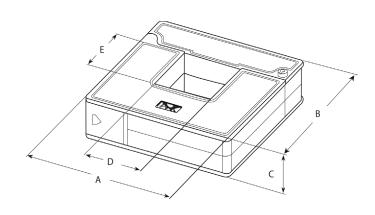

# **DIMENSIONS**

# **SIZE CHART**

| Dimensions (inch/mm) |           |           |          |          |  |  |  |
|----------------------|-----------|-----------|----------|----------|--|--|--|
| Α                    | ВС        |           | D        | E        |  |  |  |
| 4.4/111.0            | 4.4/111.0 | 1.25/32.0 | 2.0/51.0 | 2.0/51.0 |  |  |  |