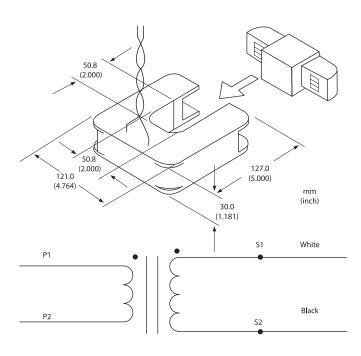

|  |
| Construction            | Epoxy encapsulated housing                                                      |  |

## **ORDERING INFORMATION**

|                     |             |   | Rated Input |       |  |
|---------------------|-------------|---|-------------|-------|--|
| Ordering Number: A  | cuCT- 200   | - |             | : 333 |  |
| Ordering Example: A | cuCT- 200   | - | 800         | : 333 |  |
| 600: 600A           |             |   |             |       |  |
| 800: 800A           |             |   |             |       |  |
| 1000: 1000A         |             |   |             |       |  |
|                     | 1200: 1200A |   |             |       |  |
|                     |             |   | 1500: 1500A |       |  |



## **DIMENSIONS**