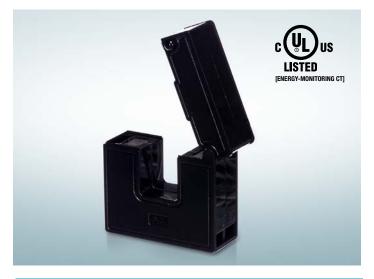

# AcuSplitCT Series 125R Split Core Current Transformers

The Accuenergy split core CTs are compact and low- cost current transformers with high accuracy. The CTs are ideal for quick and easy installation without disconnecting cables during installation. Multiple installation mechanisms provide stable and durable current measurement.

#### **FEATURES**

- Multiple output including 1A, 80mA,100mA, 200mA, 333mV
- Simple hinged installation
- Can be installaed on cable, bus and panel
- Standard Window size from 0.75 to 5 by 7 inch
- Listed to UL2808, 61010-1 and CSA 22.2