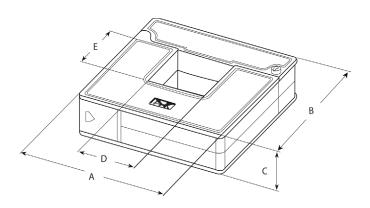

## DIMENSIONS

#### **SIZE CHART**

| Dimensions (inch/mm) |          |          |           |           |  |  |  |
|----------------------|----------|----------|-----------|-----------|--|--|--|
| А                    | В        | с        | D         | E         |  |  |  |
| 3.2/82.0             | 3.2/82.0 | 0.9/22.0 | 1.25/32.0 | 1.25/32.0 |  |  |  |